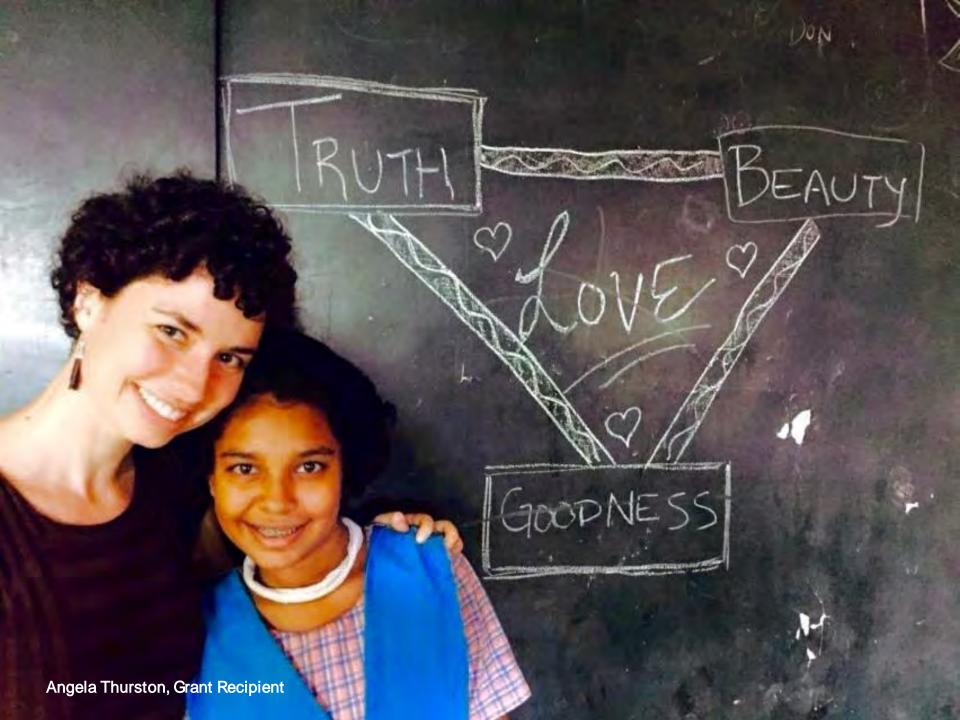

# STUDENT SUPPORT

Student grant recipient Annie Ryu observing jackfruit juice bottling

Student grant recipient Rena Mei interning at St. Jude India Childcare Centre in Mumbai

10

Harvard Bhangra performing at the LMSAI Winter Social