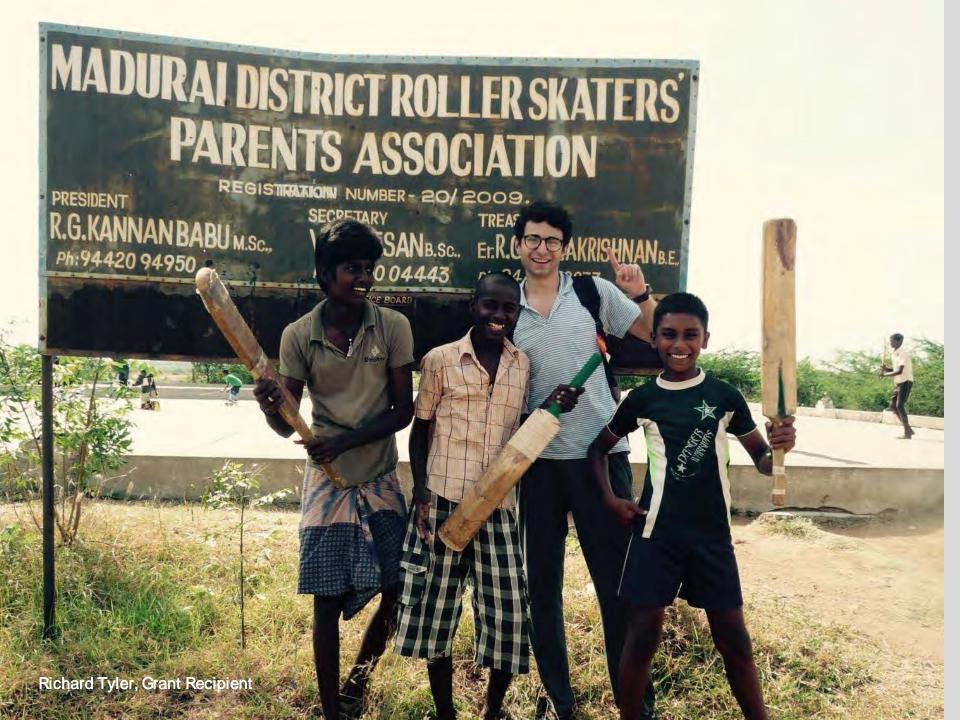

# STUDENT SUPPORT

Student grant recipient Annie Ryu observing jackfruit juice bottling

Student grant recipient Rena Mei interning at St. Jude India Childcare Centre in Mumbai

10

Harvard Bhangra performing at the LMSAI Winter Social