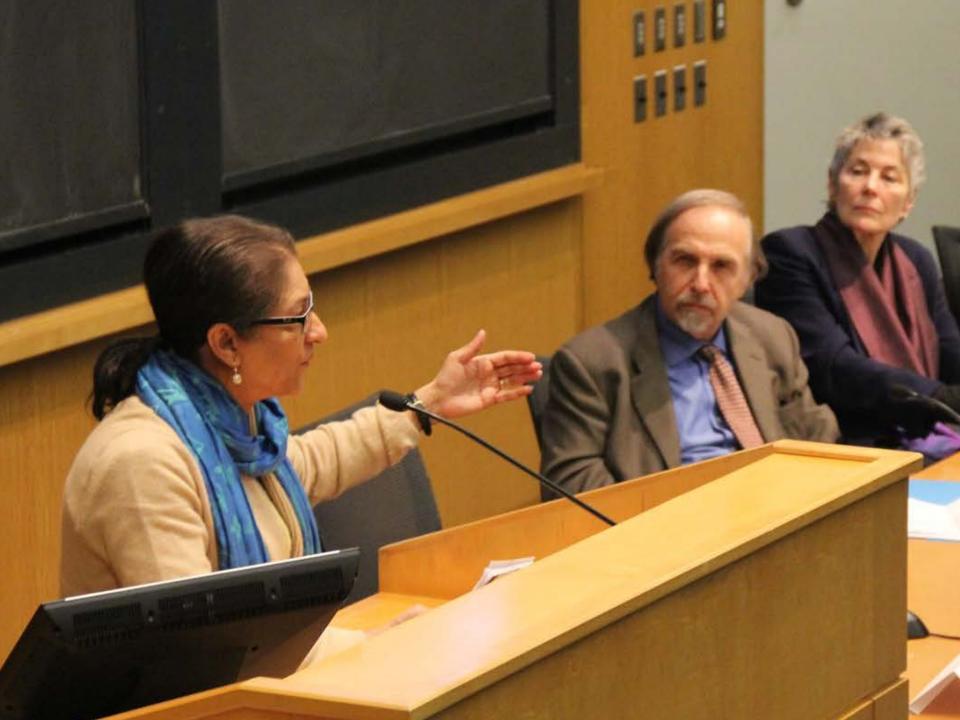

## CGIS N354

Jacqueline Bhabha leads the webinar 'Tackling Gender Violence in South Asia- What options do we have?' with 15 universities in South Asia