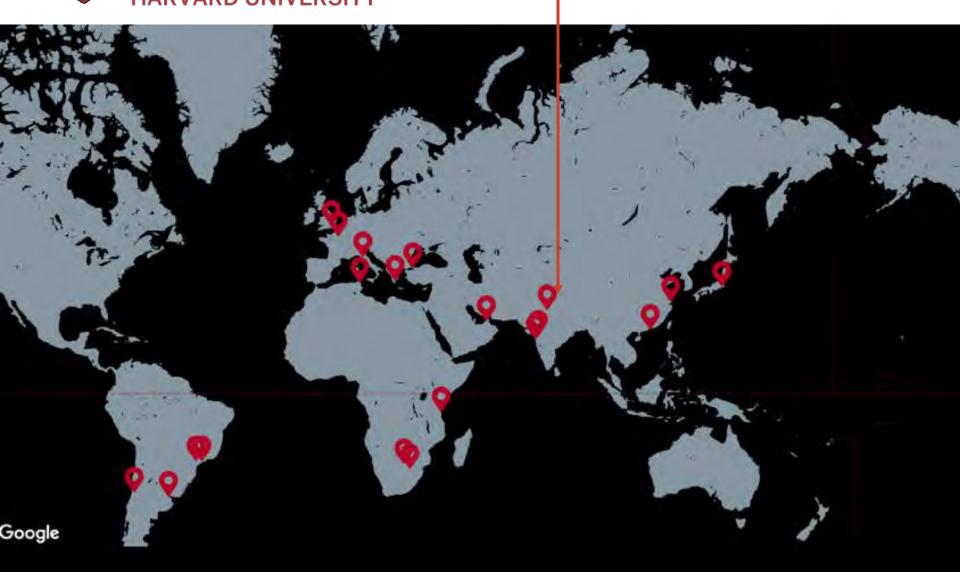

### SAI STAFF IN SOUTH ASIA

SANJAY KUMAR

India Country Director

Profile Email

FARHANA SIDDIQUI

Staff Assistant, Delhi

SAVITHA G. ANANTH

Program Coordinator, B4

Email

MARIAM CHUGHTAI

Pakistan Programs Manager

Email

PUKAR MALLA

Program Consultant, Kathmandu

Email