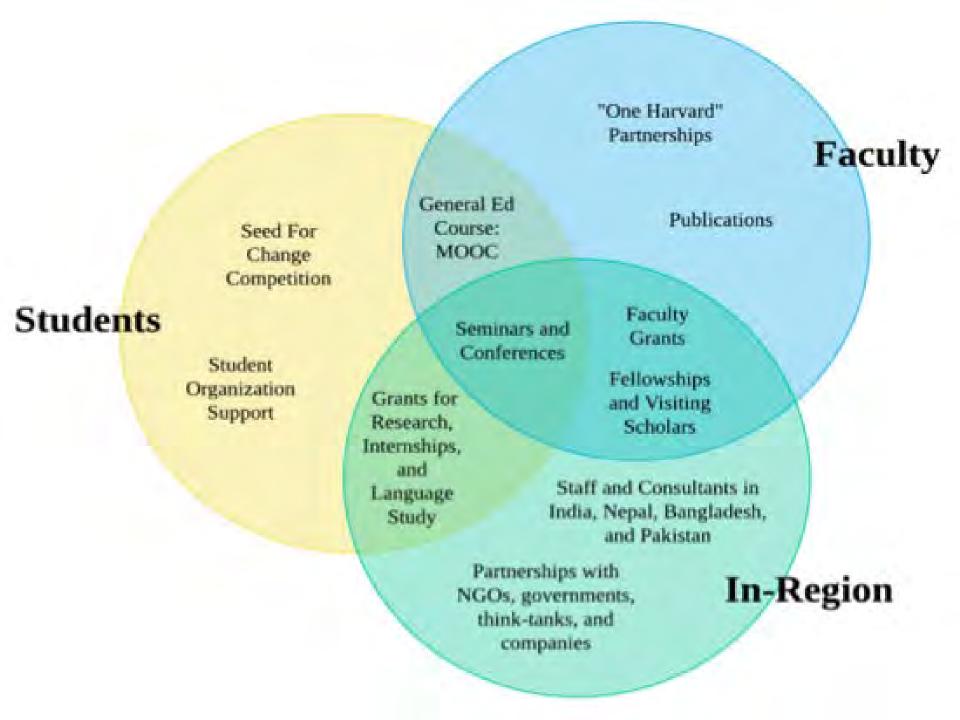

### SAI STAFF AT HARVARD



TARUN KHANNA

Director of the Lakshmi Mittal South Asia Institute & Jorge Paulo Lemann Professor, Harvard Business School

Profile



MEENA SONEA HEWETT

Executive Director phone: 617-496-9198

Profile Email



**ABANISH RIZAL** 

Assistant Director

Email



#### **JEE SOO KANG**

Programs Coordinator

Email



#### **AMY JOHNSON**

Communications and Outreach

Email



#### HASIT SHAH

Communications Affiliate

Email



#### MARYAM MIRZA ALIVANDI

Financial Associate

Email



SARAH K. GORDON

Director of Finance & Administration

Email

### SAI STAFF IN SOUTH ASIA



SANJAY KUMAR

India Country Director

Profile Email



FARHANA SIDDIQUI

Staff Assistant, Delhi



SAVITHA G. ANANTH

Program Coordinator, B4

Email



MARIAM CHUGHTAI

Pakistan Programs Ma