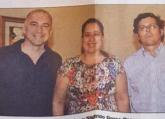

# Harvard Alumni Paraguay







Los egresados de la Universidad de Harvard de los Emilia Pfanni, Estados Unidos de América residentes en Paraguay ce-Iebraron la asamblea fundacional de la Asociación de Rivarela. Exalumnos "Harvard Alumni Paraguay" Se encontraron en la residencia de Patricia Verón y, Se encontrator en la los presentes compartieron un cordial brindis con bocaditos variados, vinos y jugos.





Luis Ramírez, Patricia Marchewka y Sig<sup>rido</sup> Gross Brown







# **Events**



### **Family environment**

#### **Press coverage**

# Harvard Alumni Paraguay

## **Challenges:**

Few members live in Paraguay and this makes it harder to fundraise and therefore, the activities are limited due to economic constraints.

### www.harvardparaguay.com

## **Accomplishments:**

It is now easier to get to know the members and to have a family environment at the meetings.