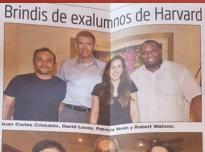

# Harvard Alumni Paraguay

Los egresados de la Universidad de Harvard de los Emilia Pfanni, Estados Unidos de América residentes en Paraguay ce-Iebraron la asamblea fundacional de la Asociación de Rivarela. Exalumnos "Harvard Alumni Paraguay" Se encontraron en la residencia de Patricia Verón y, Se encontrator en la los presentes compartieron un cordial brindis con bocaditos variados, vinos y jugos.